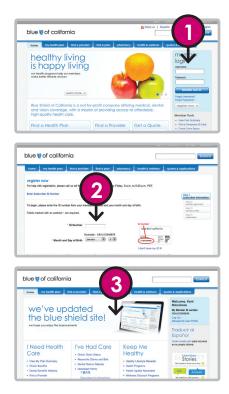

## Get online access

Take advantage of all our online resources by registering at **blueshieldca.com**. To register, just follow these steps:

**1. Go to blueshieldca.com.** Click on the *Register Now* link.

#### 2. Fill out the form.

Enter the subscriber number on your Blue Shield member ID card and your date of birth. Then create your own user name and password.

#### 3. Use the tools.

Once you've registered, you can use all the tools available to members.

## Register today at blueshieldca.com.

Get more from your Blue Shield membership when you register at **blueshieldca.com** for anytime access to *My Health Plan* with features customized to your own plan coverage and benefits.